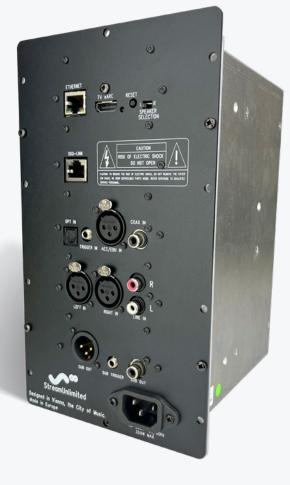

Audio connectors can be selected from a list of options, and the backplate of the product will be manufactured accordingly. Alternative combinations to base functionality may be subject to quantity-based requirements.

### Connectivity

WiFi, Ethernet, Bluetooth A2DP Receiver, Bluetooth Low Energy (BLE) Remote, WiSA - up to 96Khz 24Bit, UPnP/DLNA, Digital audio link with cable - up to 192kHz/32Bit

#### Audio Inputs

HDMI eARC, Analog, SPDIF, Toslink

### **Pre-Certifications**

AirPlay Audio, Spotify Connect, Roon, TIDAL Connect, Bluetooth, WiFi, Roon, FCC, CE, RED

Size is 120 x 157 x 225mm.