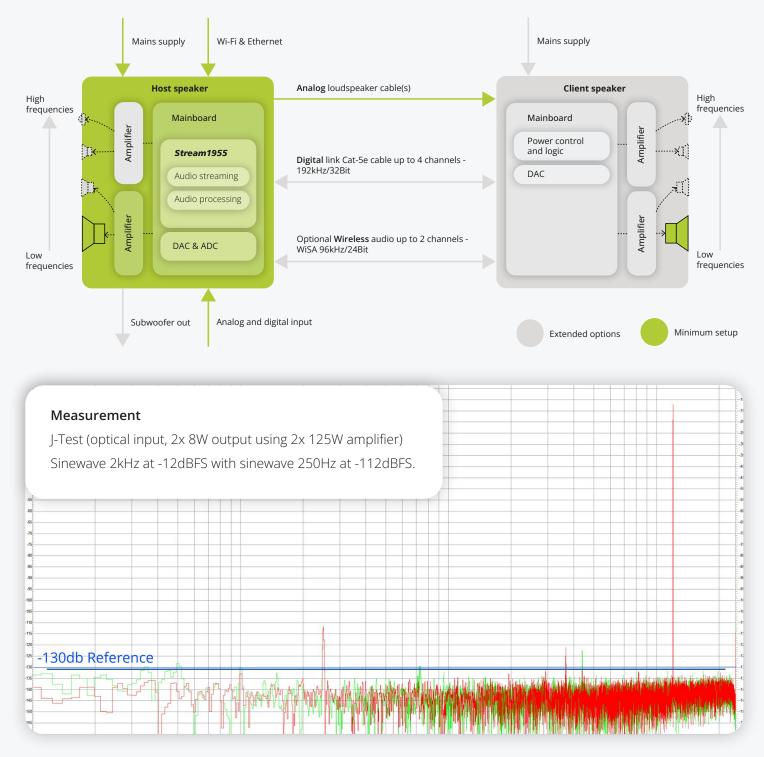

The selected components and the audio signal flow have been designed to provide very low distortion figures, making them ideal for the high-end audio segment.

## **Product Configurations**

The StreamAmp Module is available with several Hypex NCORE amplifiers. Base functionality uses NC122MP (2x75W) or NC252MP (2x150W). Further options include NC500MP (1x270W) and NC100HF (1x100W - >500Hz).

### Connectivity

WiFi, Ethernet, Bluetooth A2DP Receiver, Bluetooth Low Energy (BLE) Remote, WiSA - up to 96Khz 24Bit, UPnP/DLNA, Digital audio link with cable - up to 192kHz/32Bit