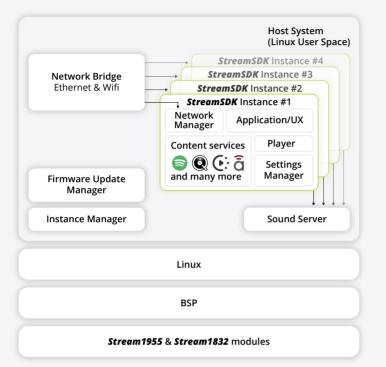

StreamUnlimited's StreamSDK Multi-Stream is a new software feature that allows multiple simultaneous audio players on a single module (Stream1955 or Stream1832). Ideal for centralized audio distribution systems in various settings, like home installations, retailers, gastronomy, hotels, and luxury yachts, it eliminates the need for costly hardware integration by providing a cost-effective, pure software solution.