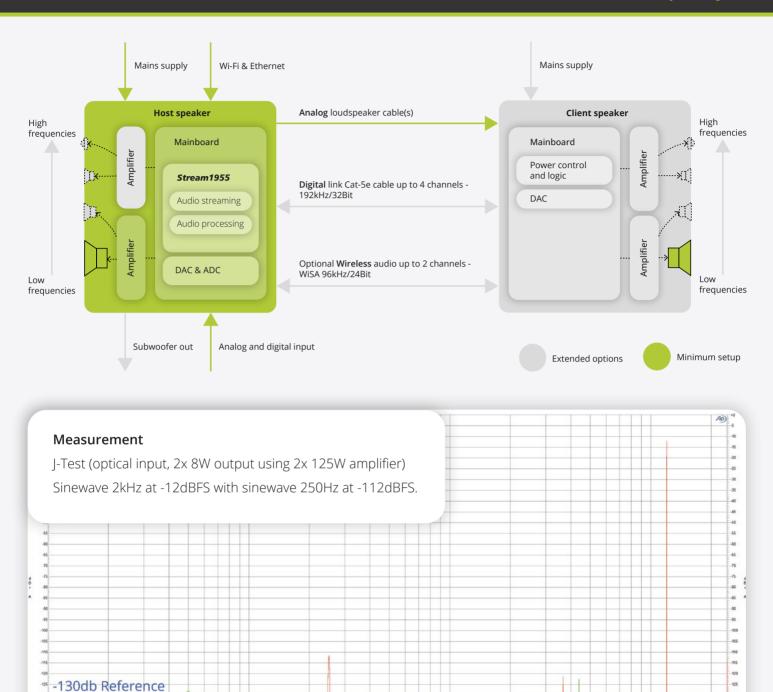

## **Product Configurations**

The StreamAmp Module is available with several Hypex NCORE amplifiers. Base functionality uses NC122MP (2x75W) or NC252MP (2x150W). Further options include NC500MP (1x270W) and NC100HF (1x100W - >500Hz).

## Connectivity

WiFi, Ethernet, Bluetooth A2DP Receiver, Bluetooth Low Energy (BLE) Remote, WiSA - up to 96Khz 24Bit, UPnP/DLNA, Digital audio link with cable - up to 192kHz/32Bit