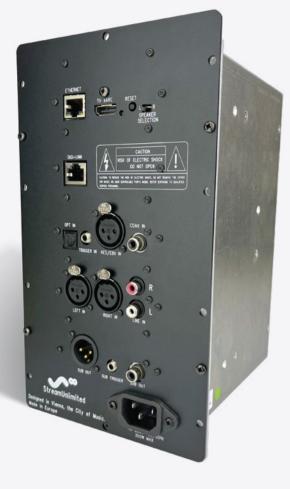

Audio connectors can be selected from a list of options, and the backplate of the product will be manufactured accordingly. Alternative combinations to base functionality may be subject to quantity-based requirements.

## Connectivity

WiFi, Ethernet, Bluetooth A2DP Receiver, Bluetooth Low Energy (BLE) Remote, WiSA - up to 96Khz 24Bit, UPnP/DLNA, Digital audio link with cable - up to 192kHz/32Bit

#### **Audio Inputs**

HDMI eARC, Analog, SPDIF, Toslink

# **Pre-Certifications**

AirPlay Audio, Spotify Connect, Roon, TIDAL Connect, Bluetooth, WiFi, Roon, FCC, CE, RED

Size is 120 x 157 x 225mm.

StreamAmp High-end audio streaming software & hardware solution.