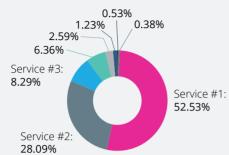

## **Key Points**

- StreamAnalytics offers detailed usage analysis, including preferred music services, operating issues, and diagnostics extension.
- ► Know how many devices are connected and how they're being used in the field.
- ▶ Automatically generated reports are fully customizable to fit your needs.
- StreamAnalytics data can be easily integrated into third-party analytic engines for deeper insights.

Gain insight into your customer usage across their connected devices - such as playback time, services used and diagnostic informations.

## **Potential Applications**

- ► Identify usage patterns and adjust your marketing strategy accordingly
- Monitor device performance and make improvements to enhance user experience
- ▶ Discover which features are most popular among your users and prioritize development accordingly
- Visibility of preferred end-user music service enables refinement of specification
- Playback time shows real-time usage and device value
- Diagnostics issue identification and reporting for technical analysis and feedback
- ► Track overall usage data across our portfolio of connected devices